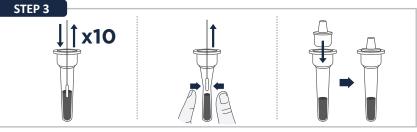

Put the tip of the swab into the test tube and move the swab up and down more than 10 times.

Remove the swab while pressing against the sides the tube to squeeze the liquid from the swab.

Dispense three drops into the well next to "♠ x 3"