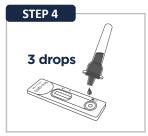

Put the tip of the swab into the test tube and move the swab up and down more than 10 times.

Remove the swab while pressing against the sides the tube to squeeze the liquid from the swab.

Dispense three drops into the well next to "♠ x 3"