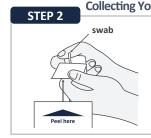

# STEP 1

Collect the buffer fluid at the bottom of the test tube by shaking it and then peel off the seal.

keep the pre-filled tube in the tube holder.

And hold the swab towards the end of 1/3 point.

Look for the "PEEL HERE" sign to peel open the swab package halfway. Insert the swab 1-2cm into one of the anterior nares. Rotate the swabagainst the nasal wall more than 5 times and withdraw. Repeat the other anterior nare using the same swab.