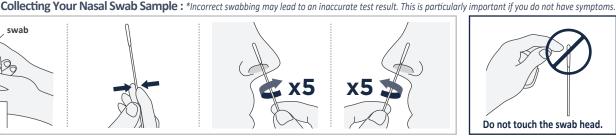

# STEP 1

Collect the buffer fluid at the bottom of the test tube by shaking it and then peel off the seal.

keep the pre-filled tube in the tube holder.

And hold the swab towards the end of 1/3 point.

Look for the "PEEL HERE" sign to peel open the swab package halfway. Insert the swab 1-2cm into one of the anterior nares. Rotate the swabagainst the nasal wall more than 5 times and withdraw. Repeat the other anterior nare using the same swab.