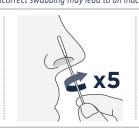

# STEP 1

Collect the buffer fluid at the bottom of the test tube by shaking it and then peel off the seal.

keep the pre-filled tube in the tube holder.

And hold the swab towards the end of 1/3 point.

Look for the "PEEL HERE" sign to peel open the swab package halfway. Insert the swab 1-2cm into one of the anterior nares. Rotate the swabagainst the nasal wall more than 5 times and withdraw. Repeat the other anterior nare using the same swab.