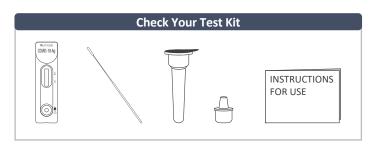

# COVID-19 Ag **Home Test**

Before you start testing, wash your hands or use hand sanitizer. Make sure your hands are dry before starting.

Locate the kit components: It is recommended gloves (not provided) also be used during testing. Release the test tube and the test device from pouches and place those on a flat surface.