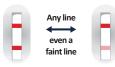

#### **POSITIVE**

If there is TWO LINES, next to the "C" and any line next to the "T" even a faint one. you may be infected with COVID-19.