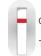

## **NEGATIVE**

If there is ONE LINE, next to the "C" and NO LINE next to the "T", your test result is negative.

#### **POSITIVE**

If there is TWO LINES, next to the "C" and any line next to the "T" even a faint one. you may be infected with COVID-19.

#### **INVALID**

If there is NO LINE next to the "C" like above examples, your test is not working. Please contact the place of purchase.