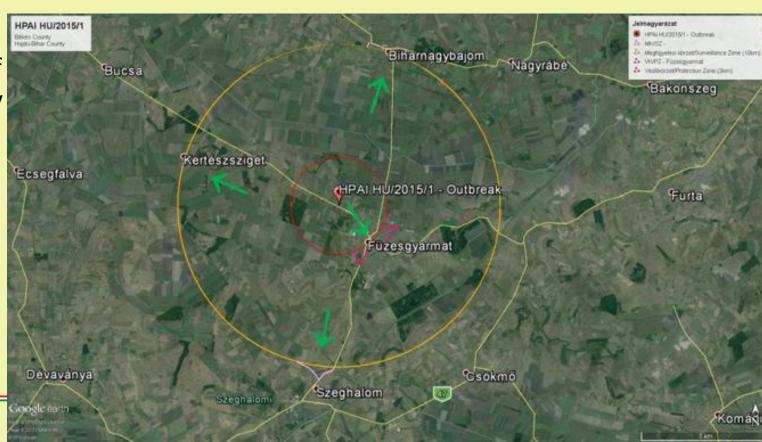

#### **Identification of restriction zones**

- Preliminary identification 2015/338/EU
  - Protection zone: 3 km radius circle around the outbreak holding + administrative territory of Füzesgyarmat
  - Surveillance zone:
     10 km radius circle
     around the
     outbreak holding
    - + administrative territory of all localities that reaches the

10 km line

## Final identification - 2015/522/EU

- analysis of type and number of holdings and connection between holdings in the firstly demarcated Restricted Zones
  - looking for epidemiological links and
  - large scale / commercial holdings
- modified Protection and Surveillance zones: pure 3 and 10 km radius circles +

+ for practical reasons: parts of localities that lay on the border of the zones

- official surveillance of the holding to be maintained

- detailed list of animals (poultry, other birds, domestic mammals, by categories)
- birds to be brought inside a building on their holding and to be kept there (if not possible, all measures to minimize the contact with wild birds)
- general movement ban
  - poultry or other captive birds
  - carcasses
  - meat of poultry, eggs
  - feed, materials
  - persons
  - mammals of domestic species
  - vehicles, equipment and utensils
  - waste, droppings, manure, slurry, used litter
  - etc.
- appropriate means of disinfection at the entrances and exits