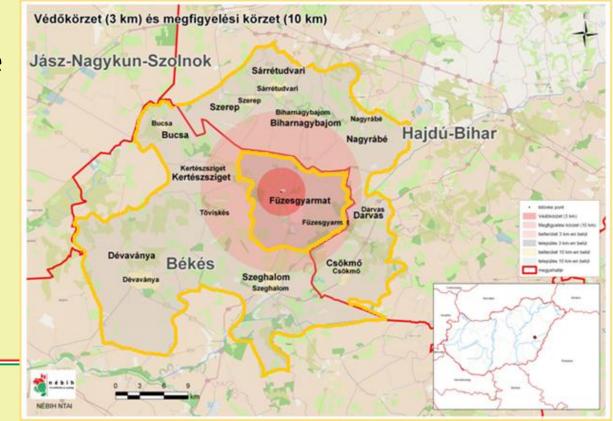

#### **Identification of restriction zones**

- Preliminary identification 2015/338/EU
  - Protection zone: 3 km radius circle around the outbreak holding + administrative territory of Füzesgyarmat
  - Surveillance zone:
     10 km radius circle
     around the
     outbreak holding
    - + administrative territory of all localities that reaches the

10 km line

## Final identification - 2015/522/EU

- analysis of type and number of holdings and connection between holdings in the firstly demarcated Restricted Zones
  - looking for epidemiological links and
  - large scale / commercial holdings
- modified Protection and Surveillance zones: pure 3 and 10 km radius circles +

+ for practical reasons: parts of localities that lay on the border of the zones

- official surveillance of the holding to be maintained

- detailed list of animals (poultry, other birds, domestic mammals, by categories)
- birds to be brought inside a building on their holding and to be kept there (if not possible, all measures to minimize the contact with wild birds)
- general movement ban
  - poultry or other captive birds
  - carcasses
  - meat of poultry, eggs
  - feed, materials
  - persons
  - mammals of domestic species
  - vehicles, equipment and utensils
  - waste, droppings, manure, slurry, used litter
  - etc.
- appropriate means of disinfection at the entrances and exits