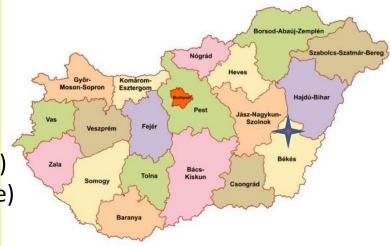

#### **Identification of restriction zones**

- Preliminary identification 2015/338/EU
  - Protection zone: 3 km radius circle around the outbreak holding + administrative territory of Füzesgyarmat
  - Surveillance zone:
     10 km radius circle
     around the
     outbreak holding
    - + administrative territory of all localities that reaches the

## Final identification - 2015/522/EU

- analysis of type and number of holdings and connection between holdings in the firstly demarcated Restricted Zones
  - looking for epidemiological links and
  - large scale / commercial holdings
- modified Protection and Surveillance zones: pure 3 and 10 km radius circles +