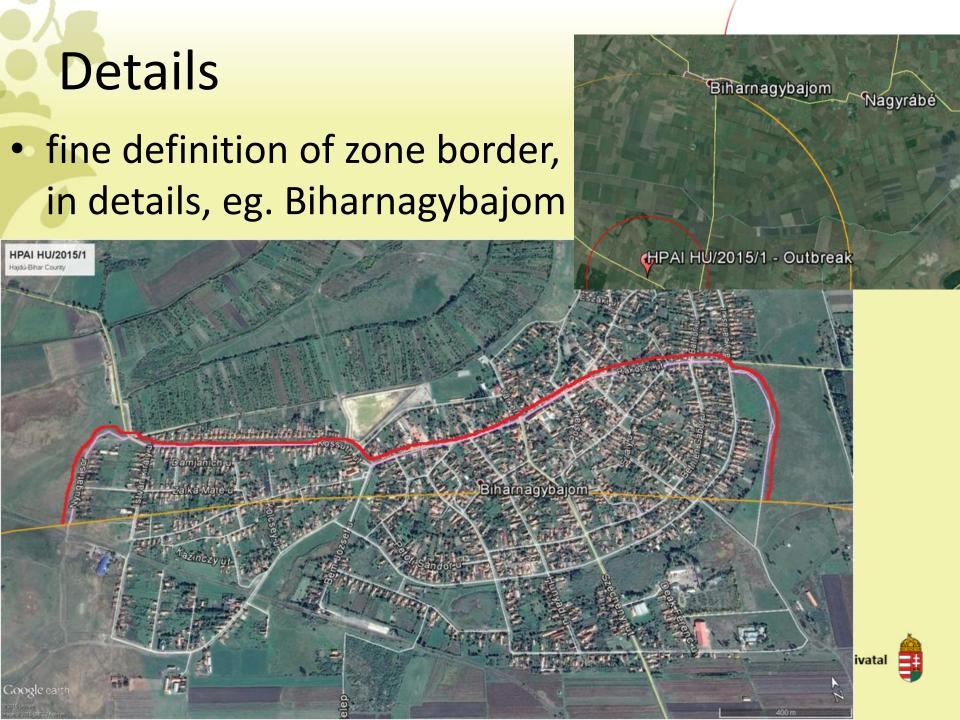

#### **Identification of restriction zones**

- Preliminary identification 2015/338/EU
  - Protection zone: 3 km radius circle around the outbreak holding + administrative territory of Füzesgyarmat
  - Surveillance zone:
     10 km radius circle
     around the
     outbreak holding
    - + administrative territory of all localities that reaches the

10 km line

## Final identification - 2015/522/EU

- analysis of type and number of holdings and connection between holdings in the firstly demarcated Restricted Zones
  - looking for epidemiological links and
  - large scale / commercial holdings
- modified Protection and Surveillance zones: pure 3 and 10 km radius circles +

+ for practical reasons: parts of localities that lay on the border of the zones

- official surveillance of the holding to be maintained

- detailed list of animals (poultry, other birds, domestic mammals, by categories)
- birds to be brought inside a building on their holding and to be kept there (if not possible, all measures to minimize the contact with wild birds)
- general movement ban
  - poultry or other captive birds
  - carcasses
  - meat of poultry, eggs
  - feed, materials
  - persons
  - mammals of domestic species
  - vehicles, equipment and utensils
  - waste, droppings, manure, slurry, used litter
  - etc.
- appropriate means of disinfection at the entrances and exits