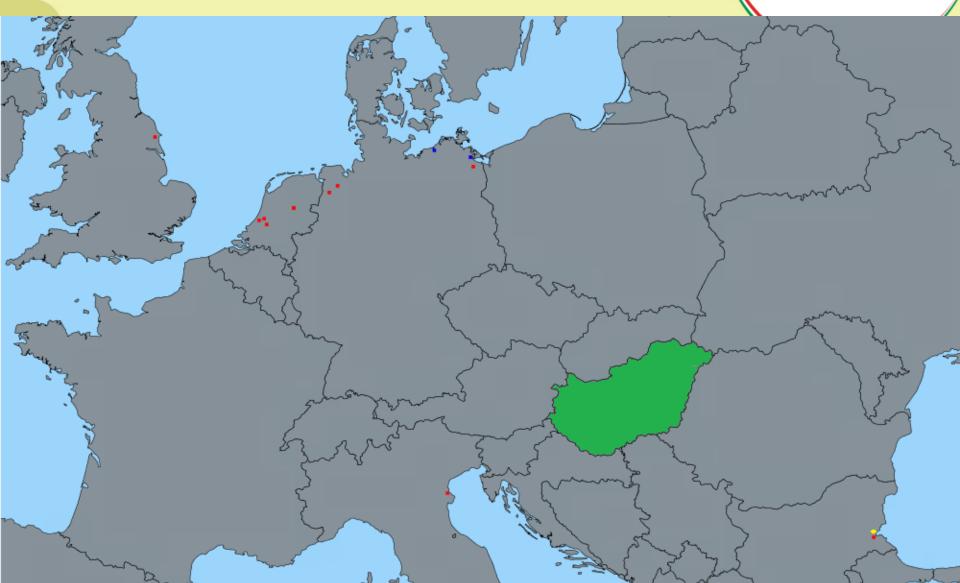

## Situation in Europe 01/11/2014 – 12/02/2015

- Avian Influnza, subtype H5N8 outbreaks (poultry and captive)
  - Bulgaria H5N1

## A closer look

Poultry Captive Wild