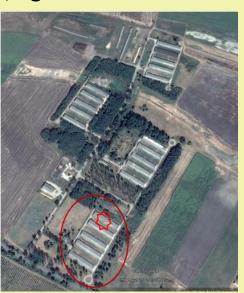

n é b i h Termőföldtől az asztalig

- Killing of all poultry
  - in this case
    - 118 911 fattening ducks of the affected company killed
    - hatchery in protection zone: 42 500 day old ducks killed
       no suspicion of disease in the day old ducks
    - started on 25<sup>th</sup>, completed on 28<sup>th</sup> February
    - total number of culled birds: 161 411
    - method of culling: CO2, in containers
- Preliminary cleansing and disinfection (C&D)
  - end of preliminary C&D: 4th of March
- End of final C&D: 11th of March
- Epidemiological inquiry

#### Results of epidemiological inquiry - backwards

- Origin of the animals: hatchery of the same owner
  - 1,5 km from outbreak holding
- Parent flocks of hatching eggs were kept in free zone
  - four flocks
  - no clinical signs
  - samples taken
    - unhatched eggs
    - blood samples from all unit