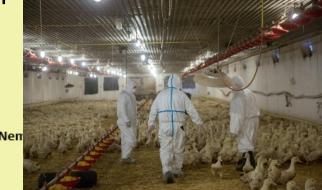

n é b i h Termőföldtől az asztalig

- Killing of all poultry
  - in this case
    - 118 911 fattening ducks of the affected company killed
    - hatchery in protection zone: 42 500 day old ducks killed
       no suspicion of disease in the day old ducks
    - started on 25<sup>th</sup>, completed on 28<sup>th</sup> February
    - total number of culled birds: 161 411
    - method of culling: CO2, in containers
- Preliminary cleansing and disinfection (C&D)
  - end of preliminary C&D: 4th of March
- End of final C&D: 11th of March
- Epidemiological inquiry